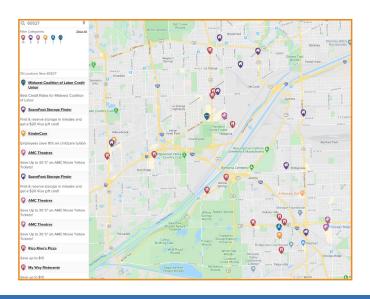

# MCL MEMBER DISCOUNT PROGRAM

The MCL is always searching for ways to alleviate some of the stress that comes with living in uncertain times. As an MCL member in good standing, you now have access to a large number of discounts which are updated daily in over 25 different categories: Groceries, Clothing, Electronics, Restaurants and more.

We deliver meaningful savings where it counts and promote union-friendly businesses under our UNION MADE benefits page.

Save big with exclusive offers on a wide variety of mechandise and services

Groceries • Electronics • Clothing Restaurants • Health & Home • Gifts • Vehicles And so much more!

## Find Local Deals & Suggest Discounts You Would Like to See!

Visit mcl.perkspot.com to register and start saving today!